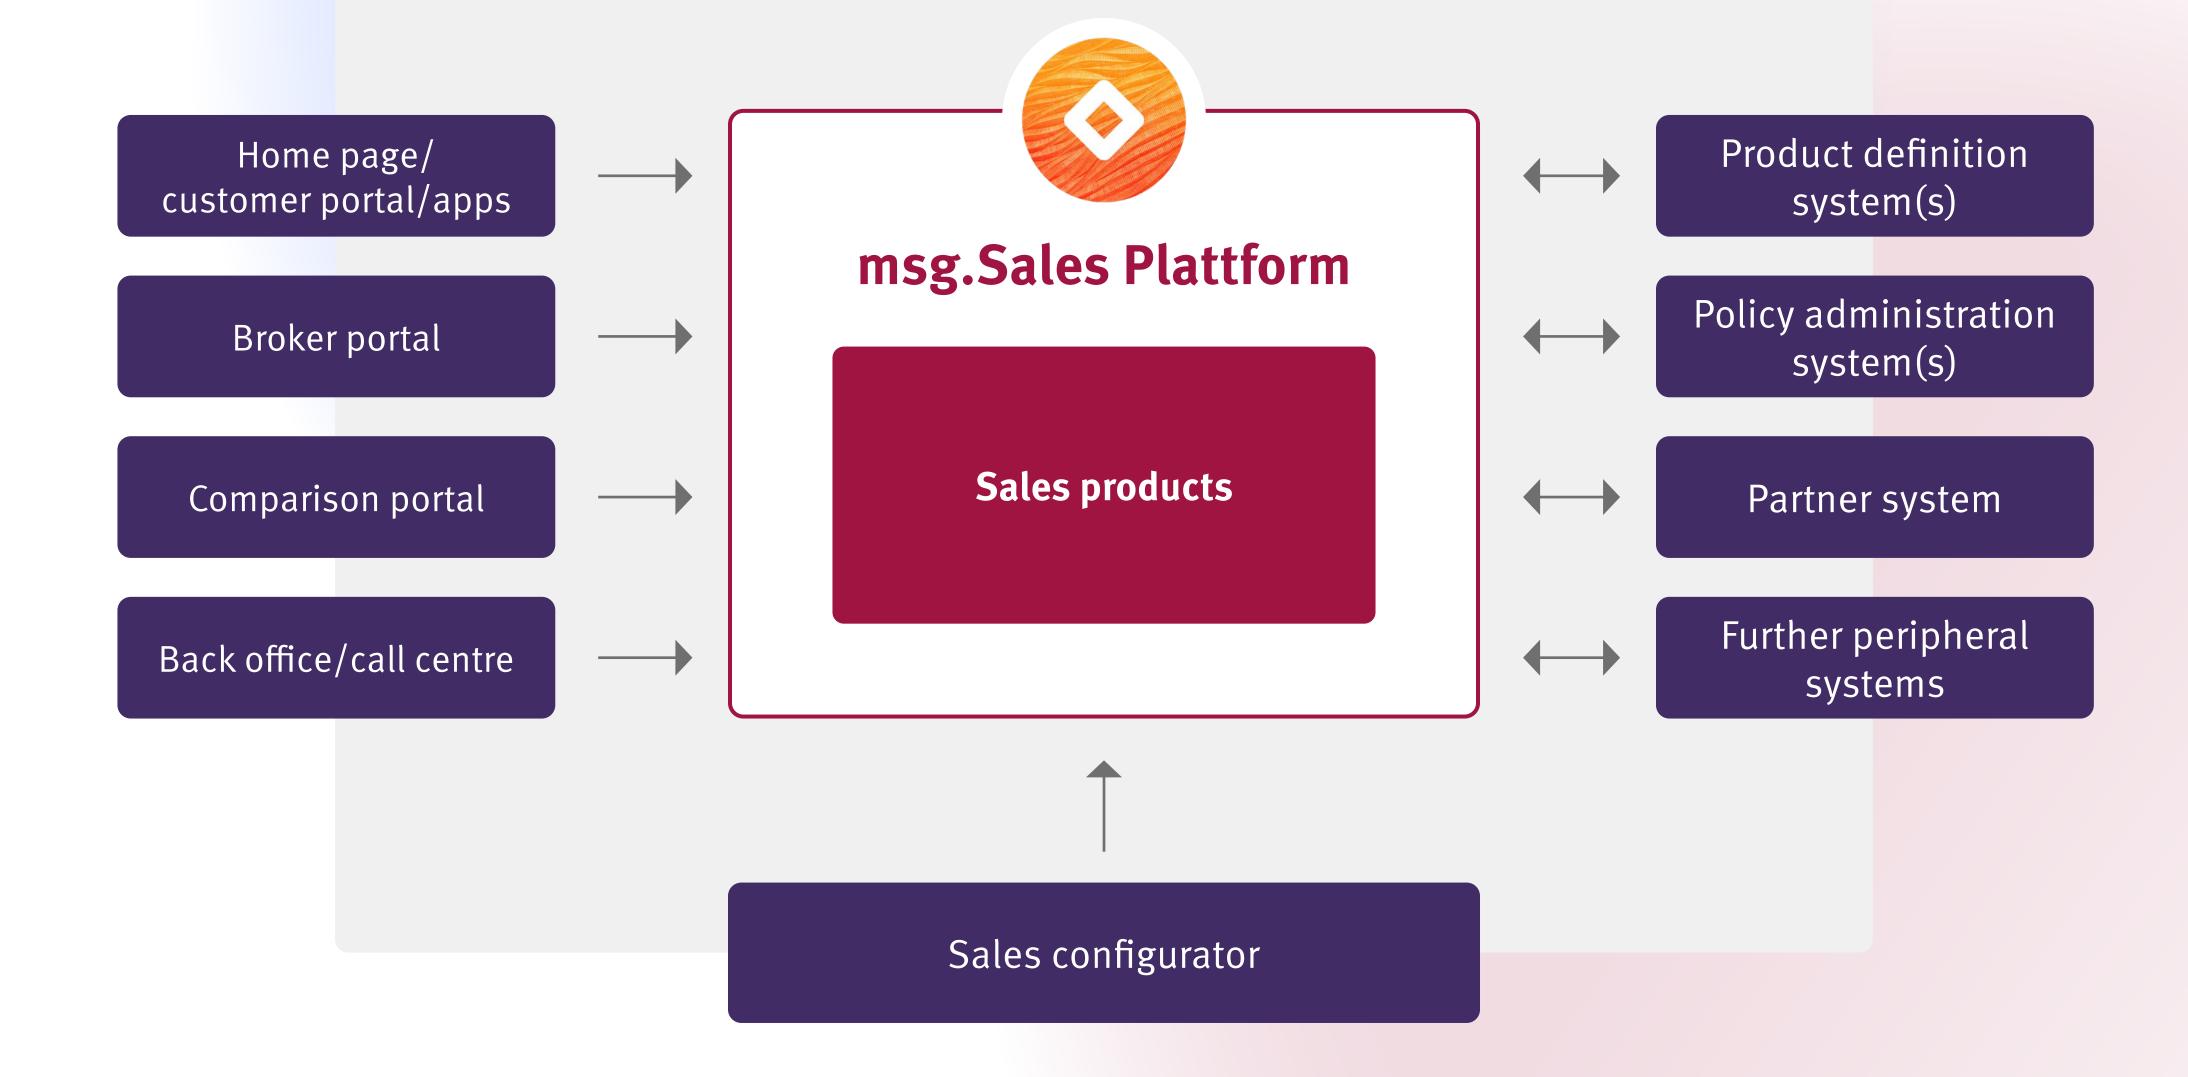

### msg.Sales

Supporting the quotation, underwriting and new business processes

#### Digitizing sales processes

msg.Sales is a groundbreaking solution for the development and distribution of your insurance products. The innovative complete solution is a uniform development and sales platform with an independent sales component. The platform automates all relevant sales and related business processes - from quotation to underwriting to closing at the point of sale. In addition, the web-based omni-channel platform covers all requirements for fast and flexible product definition and development. A short time- to-market ensures that no valuable time is lost until the product is launched on the market.cross-media strategy that enable you to win new customers efficiently and better meet clients' expectations.

The solution covers all lines of business (life, non-life and health insurance) and integrates with several back-office systems.

For insurance companies looking for a platform that can be embedded in their customer channel support, and that is also available on cloud and on premise, an increase in speed and efficiency of their go-to-market strategy can be achieved thanks to our innovative omni-channel and multi-device platform. With msg.Sales, you can ensure focused multi-channel management and a successful cross-media strategy that enable you to win new customers efficiently and better meet clients' expectations.